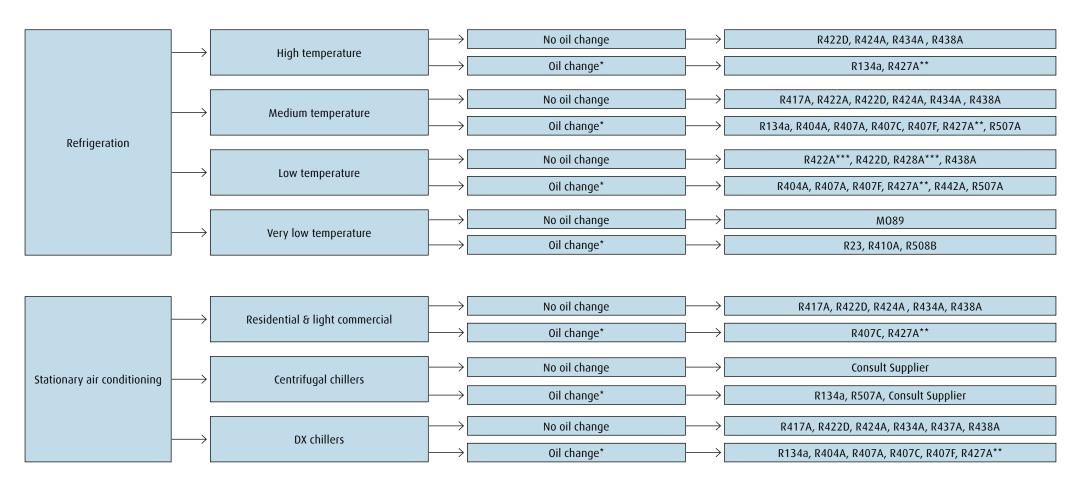

## Retrofit guide.

From HCFCs to HFCs.

<sup>\*</sup> Oil Change: System should be flushed and oil replaced with Polyol ester (POE). \*\* High tolerance to MO & AB oils, oil change required, but no flush.

## Linde AG

<sup>\*\*\*</sup>R422A and R428A are retrofit gases for R502 and will require systems to be suitable for R502 pressures and an expansion device suitable for R404A

The information is provided for guidance only. We make no warranties, expressed or implied, and assume no liability in connection with any use of this information. For further support please contact your local Linde supplier.